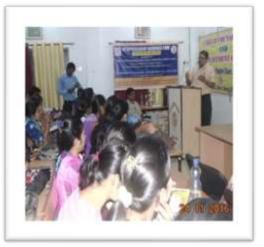

Bhilai-3 Dist : Durg (CG)

Accredited Grade "B+" By NAAC

EAC 2016-17: EAC was organized in college from 24-11-2016 to 26-11-2016 in coordination with CITCON Raipur. Total 75 students participated in 3 days camp. Lectures on Entrepreneurship and communication skill was organized. Field visit to Jalaram bakes was organized for Hands-on training on entrepreneurship. Report from organizing agency CITCON is attached herewith.