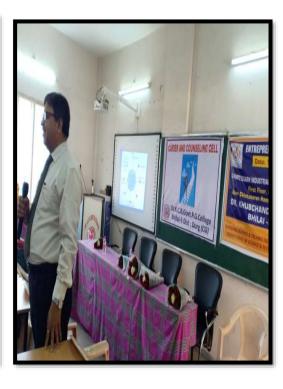

Bhilai-3 Dist : Durg (CG)

Accredited Grade "B+" By NAAC

EAC 2016-17: EAC was organized in college from 24-11-2016 to 26-11-2016 in coordination with CITCON Raipur. Total 75 students participated in 3 days camp. Lectures on Entrepreneurship and communication skill was organized. Field visit to Jalaram bakes was organized for Hands-on training on entrepreneurship. Report from organizing agency CITCON is attached herewith.