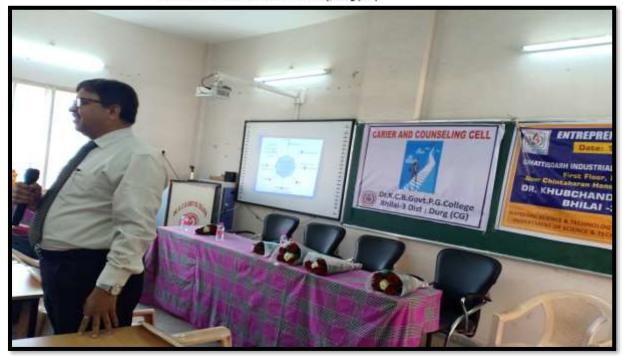

Bhilai-3 Dist : Durg (CG)

Accredited Grade "B+" By NAAC

EAC 2016-17: EAC was organized in college from 24-11-2016 to 26-11-2016 in coordination with CITCON Raipur. Total 75 students participated in 3 days camp. Lectures on Entrepreneurship and communication skill was organized. Field visit to Jalaram bakes was organized for Hands-on training on entrepreneurship. Report from organizing agency CITCON is attached herewith.