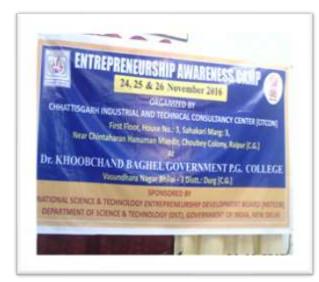

Bhilai-3 Dist : Durg (CG)

Accredited Grade "B+" By NAAC

EAC 2016-17: EAC was organized in college from 24-11-2016 to 26-11-2016 in coordination with CITCON Raipur. Total 75 students participated in 3 days camp. Lectures on Entrepreneurship and communication skill was organized. Field visit to Jalaram bakes was organized for Hands-on training on entrepreneurship. Report from organizing agency CITCON is attached herewith.

|    | DS                                        | T-N  | HMAT PROJECT                                                                                                                                                                               |
|----|-------------------------------------------|------|--------------------------------------------------------------------------------------------------------------------------------------------------------------------------------------------|
|    | (ACE)                                     | RAM! | ME REPORT (PPR) OF EAC<br>e from 01.09.2019)                                                                                                                                               |
| L  | Implementing Agency (with Tel/Fax/E-mail) |      | CHHATTISGARH INDUSTRIAL AND TECHNICAL CONSULTANCY CENTER Choubey Colony, Raipur, Chhattisgarh Telefax: (0771) 2254309 Email: citcon.raipur@gmail.com (A DIVISION OF MPCON Limited, BHOPAL) |
| 2. | Programme Location                        | :    |                                                                                                                                                                                            |
| 3. | Programme Date                            | 1    |                                                                                                                                                                                            |
| 4. | Name of the Coordinator                   | 1    | Mr. Alok Tiwari                                                                                                                                                                            |
| 5  | No. of Candidate attended the progra      | mme  | : (Male: 21, Female:54) 75                                                                                                                                                                 |
| 6  | List of participants                      | 1    | ANNEXURE – I                                                                                                                                                                               |
| 7  | Programme schedule                        | -:   | ANNEXURE - II                                                                                                                                                                              |
| 8  | List of Industries Visited                |      | ANNEXURE – III                                                                                                                                                                             |
| 9  | List of resource persons                  | 1    | ANNEXURE – IV                                                                                                                                                                              |
| 10 | Participant's feedback                    | 5    | ANNEXURE - V                                                                                                                                                                               |
| 11 | Photographs of programme                  | 1    | Enclosed                                                                                                                                                                                   |