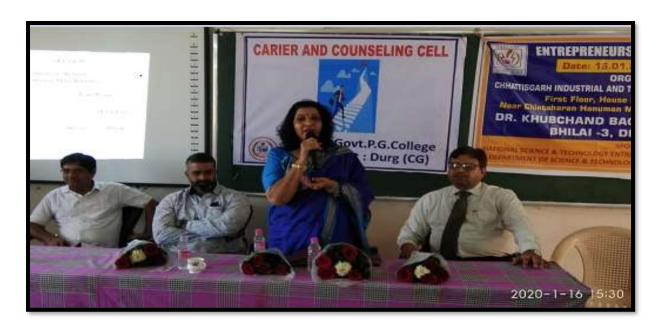

Bhilai-3 Dist : Durg (CG)

Accredited Grade "B+" By NAAC

EAC 2016-17: EAC was organized in college from 24-11-2016 to 26-11-2016 in coordination with CITCON Raipur. Total 75 students participated in 3 days camp. Lectures on Entrepreneurship and communication skill was organized. Field visit to Jalaram bakes was organized for Hands-on training on entrepreneurship. Report from organizing agency CITCON is attached herewith.