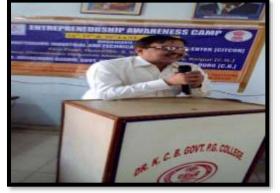

Bhilai-3 Dist : Durg (CG)

Accredited Grade "B+" By NAAC

EAC 2016-17: EAC was organized in college from 24-11-2016 to 26-11-2016 in coordination with CITCON Raipur. Total 75 students participated in 3 days camp. Lectures on Entrepreneurship and communication skill was organized. Field visit to Jalaram bakes was organized for Hands-on training on entrepreneurship. Report from organizing agency CITCON is attached herewith.